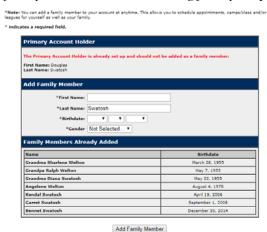

Second, make sure that all family members are accounted for, including grandparents.

If your profile looked perfect and you have no family members to add, move on to **STEP 2** below. If you DO need to add a family member that was missing from your profile (**including grandparents**), follow the steps below:

To add a member in your membership, hover on "My Account" and click "Add Family Member." Your screen will read: "Add Family Member." If an immediate family member living in your household was missing in the previous page, you may enter them here. For Single Memberships, this will be no one; for Couple Memberships, this is a spouse that may not be listed; for Family Memberships, this is a spouse, child, or grandparent that may not be listed. Family Memberships, if you have grandparents who may be accompanying a member of your family any time during the 2020 season, please add them here. Add them as First Name: "Grandparent (insert first name)" and "Last Name: (insert last name)." Be sure to include their appropriate birth date. Confirm by clicking "Add Family Member" at the bottom of the screen.