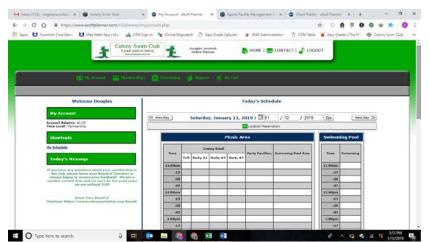

Go to <a href="https://www.colonyswimclub.com">www.colonyswimclub.com</a>, click on Members: Login to eSoft Planner Once on the eSoft Planner page, log in using your username and password.

STEP 1: If you see this welcome screen when you log on, continue with the steps listed below. If you do not see this screen, email or call the membership director.