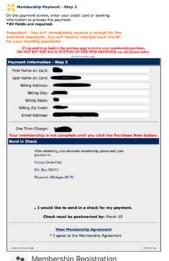

Click "Continue to Payment"

Your next screen will read "Membership Payment- Step 2"

Verify your information is correct. Although it says "First Name <u>on Card</u>," this doubles as the name field for check payment. With Credit card payments, there is a 4% service fee associated with choosing this option. As always, we are happy to receive a check in the mail. Click on the "View Membership Agreement" link, and after reading, select the box "I agree to the Membership Agreement."

Click on "Purchase Now"

You will move to a screen that states "Membership Purchased Successfully"

Your membership is now active <u>pending receipt of your payment</u> by March 15<sup>th</sup>, 2021. You will also receive an email from eSoft Planner verifying this membership registration. If you did not receive this email, please check your junk mail and mark the sender as "not junk." Your membership registration email will look like the photo to the left.